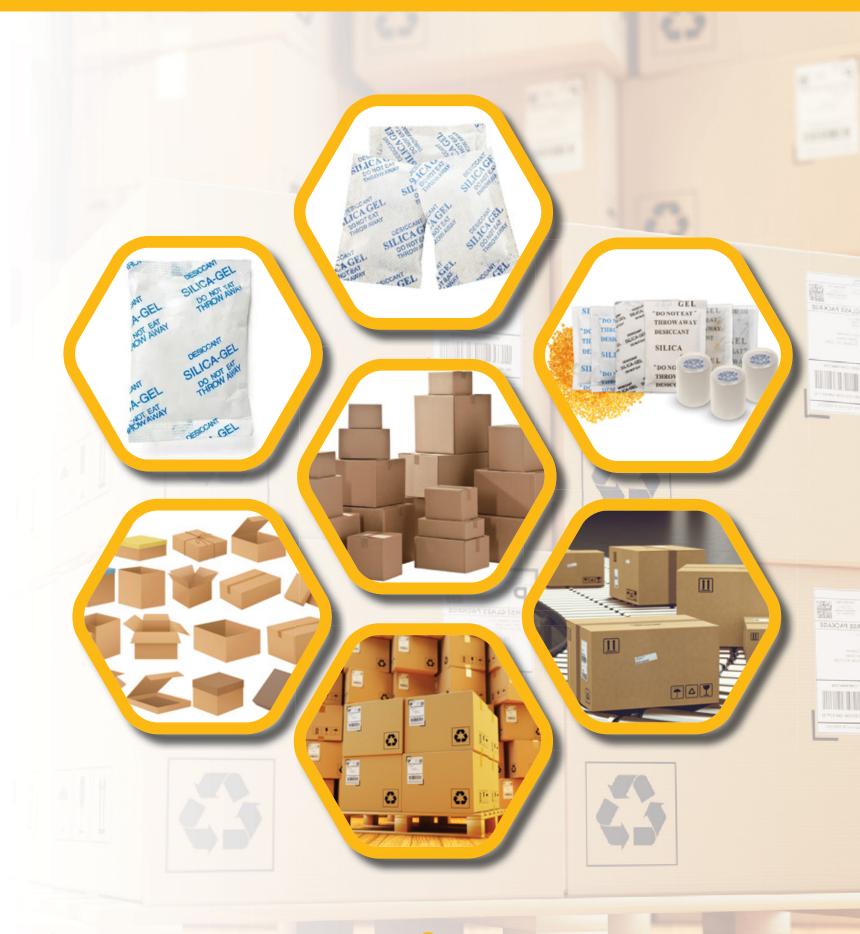

out the quality and sustainable development. HnF Fashion Tex invested in the most advance facilities and techniques to ensure that is products are of the highest quality.



**Factory** 

9294 West Shanarpar Chowrasta Demra, Dhaka-1361.

Cell: +88 01913-852725

E-mail: h.f.fashiontex@gmail.com Web: www.hnffashiontex.com

# Our Concern

- Woven Label
- Care Label
- Barcode Label
- Sticker
- Hang Tag
- Elastic
- Drawcord
- Lace
- Rubber Patch
- Silicone Patch
- Fake Lather PU
- Heat Seal
- Button
- Fabric (All Kinds of)
- High-density Print
- Poly (Ldpe, Recycle, Bio)
- Carton
- Gum Tape
- Gel Print
- Print / Embroidary

#### **WOVEN LABEL**



# CARE LABEL, BARCODE LABEL



# HANG TAG, PHOTO BOARD



### **STICKER**



# POLY (LDPE, RECYCLE, BIO) GUM TAPE



# CARTON (MANUAL) & SILICA GEL



#### JACQUARD ELASTIC, REGULAR ELASTIC



#### DRAWCORD, GEL PRINT, TAPE, LACE



#### SILICON PATCH & FAKE LATHER



# BUTTON (RUBBER, SELL BUTTON) & HEAT TRANSFER LABEL



# OXFORD FABRIC, CHAMBRAY FABRIC, TWILL FABRIC POPLIN FABRIC, COTTON LACE, POCKETING FABRIC



## PRODUCTION CAPACITIES

| Drawstring:                  | Round Drawstring    | 150000 Yds/Day |
|------------------------------|---------------------|----------------|
|                              | Tube Drawstring -   | 120000 Yds/Day |
|                              | Twill Tape-         | 75000 Yds/Day  |
|                              | Braiding Rope-      | 20000 Yds/Day  |
| Plastic & Metal Items:       | Metal Tipping-      | 30000 Pcs/Day  |
|                              | Plastic Tipping-    | 50000 Pcs/Day  |