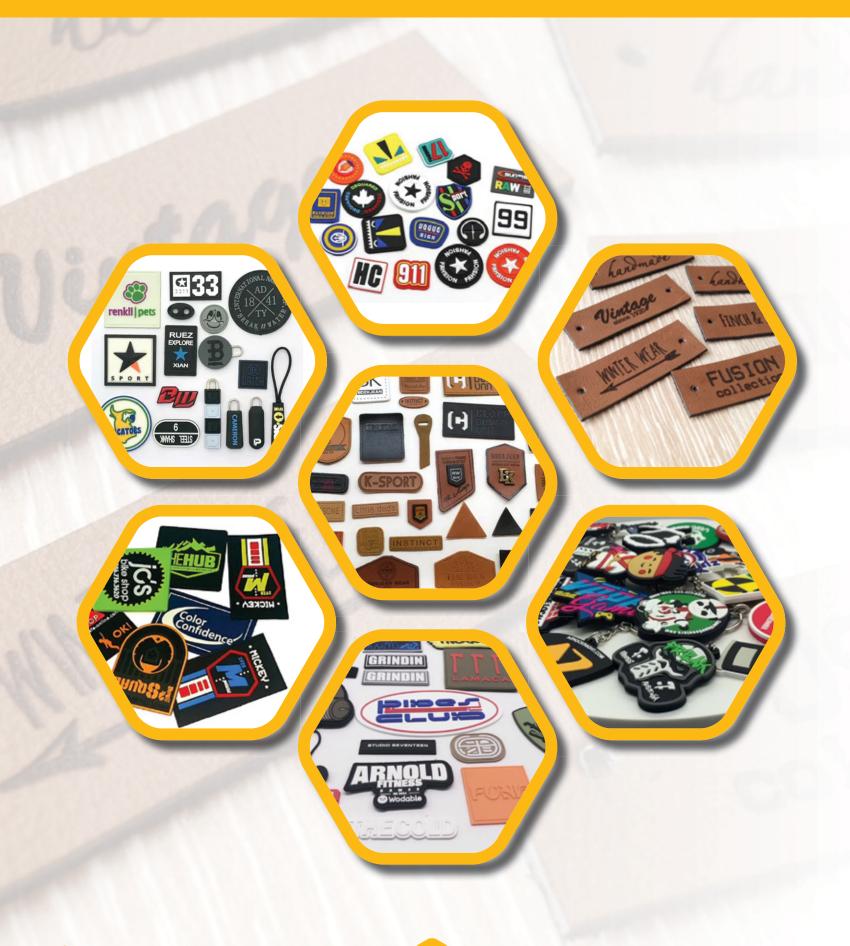

ensure that is products are of the highest quality.



**Factory** 

9294 West Shanarpar Chowrasta Demra, Dhaka-1361.

Cell: +88 01913-852725

E-mail: h.f.fashiontex@gmail.com Web: www.hnffashiontex.com

# Our Concern

- Woven Label
- Care Label
- Barcode Label
- Sticker
- Hang Tag
- Elastic
- Drawcord
- Lace
- Rubber Patch
- Silicone Patch
- Fake Lather PU
- Heat Seal
- Button
- Fabric (All Kinds of)
- High-density Print
- Poly (Ldpe, Recycle, Bio)
- Carton
- Gum Tape
- Gel Print
- Print / Embroidary

#### **WOVEN LABEL**



# CARE LABEL, BARCODE LABEL



# HANG TAG, PHOTO BOARD



### **STICKER**



# POLY (LDPE, RECYCLE, BIO) GUM TAPE



# CARTON (MANUAL) & SILICA GEL



#### JACQUARD ELASTIC, REGULAR ELASTIC



#### DRAWCORD, GEL PRINT, TAPE, LACE



#### SILICON PATCH & FAKE LATHER



# BUTTON (RUBBER, SELL BUTTON) & HEAT TRANSFER LABEL



# OXFORD FABRIC, CHAMBRAY FABRIC, TWILL FABRIC POPLIN FABRIC, COTTON LACE, POCKETING FABRIC



## PRODUCTION CAPACITIES

| Drawstring:                  | Round Drawstring    | 150000 Yds/Day |
|------------------------------|---------------------|----------------|
|                              | Tube Drawstring -   | 120000 Yds/Day |
|                              | Twill Tape-         | 75000 Yds/Day  |
|                              | Braiding Rope-      | 20000 Yds/Day  |
| Plastic & Metal Items:       | Metal Tipping-      | 30000 Pcs/Day  |
|                              | Plastic Tipping-    | 50000 Pcs/Day  |
|                              | Punch Bullet-       | 30000 Pcs/Day  |
|                              | Gum Bullet-