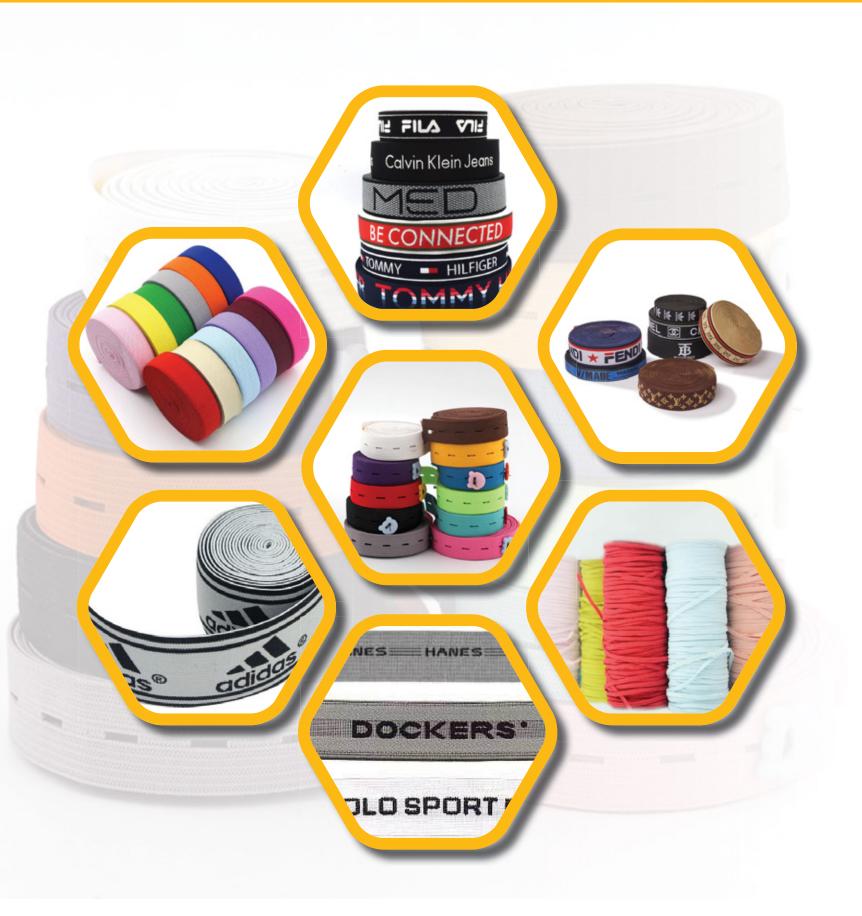

t. HnF Fashion Tex invested in the most advance facilities and techniques to ensure that is products are of the highest quality.



**Factory** 

9294 West Shanarpar Chowrasta Demra, Dhaka-1361.

Cell: +88 01913-852725

E-mail: h.f.fashiontex@gmail.com Web: www.hnffashiontex.com

# Our Concern

- Woven Label
- Care Label
- Barcode Label
- Sticker
- Hang Tag
- Elastic
- Drawcord
- Lace
- Rubber Patch
- Silicone Patch
- Fake Lather PU
- Heat Seal
- Button
- Fabric (All Kinds of)
- High-density Print
- Poly (Ldpe, Recycle, Bio)
- Carton
- Gum Tape
- Gel Print
- Print / Embroidary

#### **WOVEN LABEL**



# CARE LABEL, BARCODE LABEL



# HANG TAG, PHOTO BOARD



### **STICKER**



# POLY (LDPE, RECYCLE, BIO) GUM TAPE



# CARTON (MANUAL) & SILICA GEL



#### JACQUARD ELASTIC, REGULAR ELASTIC



#### DRAWCORD, GEL PRINT, TAPE, LACE



#### SILICON PATCH & FAKE LATHER



# BUTTON (RUBBER, SELL BUTTON) & HEAT TRANSFER LABEL



# OXFORD FABRIC, CHAMBRAY FABRIC, TWILL FABRIC POPLIN FABRIC, COTTON LACE, POCKETING FABRIC



## PRODUCTION CAPACITIES

| Drawstring:                  | Round Drawstring    | 150000 Yds/Day |
|------------------------------|---------------------|----------------|
|                              | Tube Drawstring -   | 120000 Yds/Day |
|                              | Twill Tape-         | 75000 Yds/Day  |
|                              | Braiding Rope-      | 20000 Yds/Day  |
| Plastic & Metal Items:       | Metal Tipping-      | 30000 Pcs/Day  |
|                              | Plastic Tipping-    | 50000 Pcs/Day  |
|                              | Punch Bu