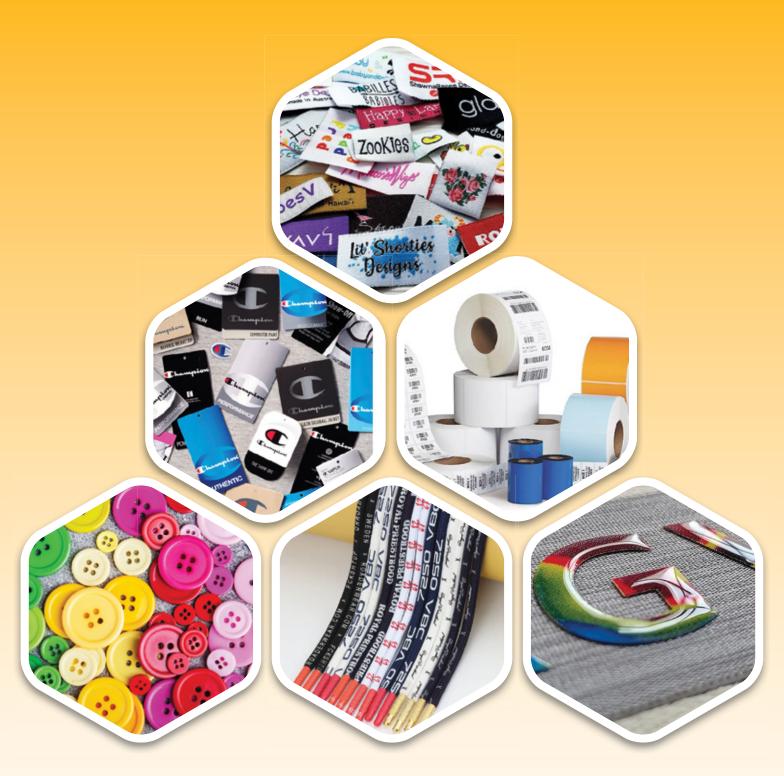

100%
Export Oriented
Garments Accessories



# ABOUT US

HnF Fashion Tex is a manufacturer of garments accessories like Drawstring & Drawcord, Plastic Tipping, Metal Tipping, Silicon Tipping, Twill Tape, Elastic, Holl Elastic, Barcode Label, Hang Tag, Sticker, Poly (Ldpe, Recycle, Bio), Tassel, Pom Pom, Flat Lace & ETC. The facilities are well equipped with state of the art machineries and backup with dynamic team.

To grow along with the customers through minimizing cost, lead time and mutually beneficial commitments. To make customer satisfied and growing up with customer is our principal.

Our main concern always about the quality and sustainable development. HnF Fashion Tex invested in the most advance facilities and techniques to ensure that is products are of the highest quality.