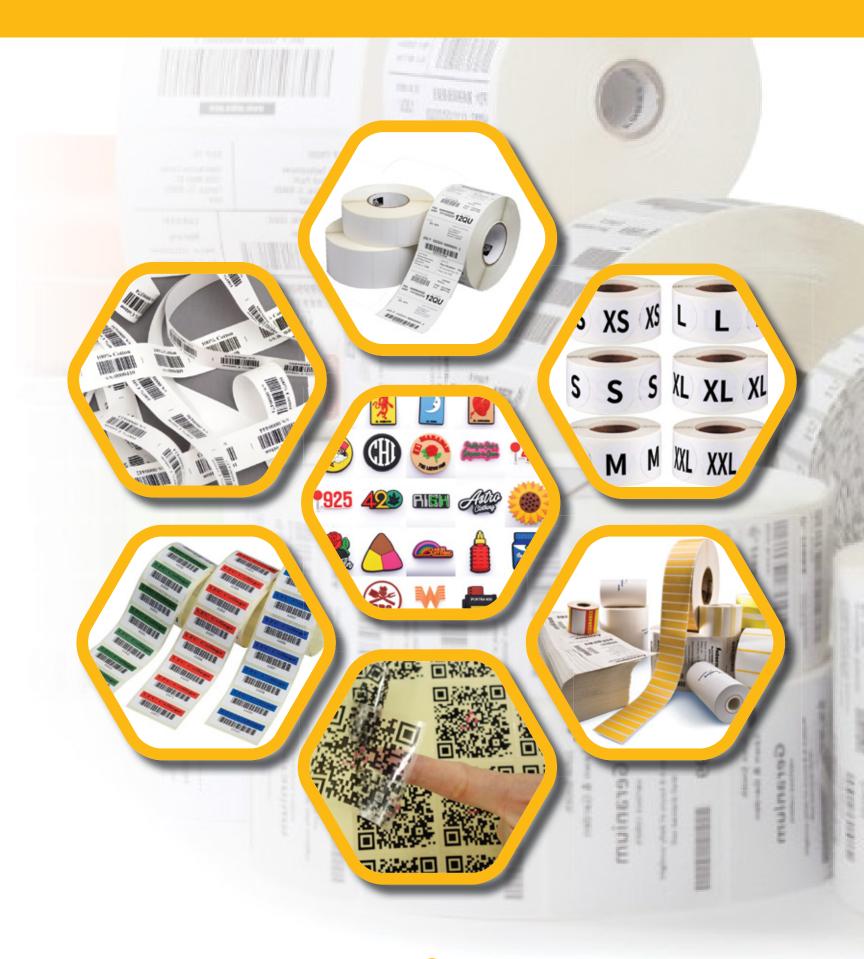

and growing up with customer is our principal.

Our main concern always about the quality and sustainable development. HnF Fashion Tex invested in the most advance facilities and techniques to ensure that is products are of the highest quality.



**Factory** 

9294 West Shanarpar Chowrasta Demra, Dhaka-1361.

Cell: +88 01913-852725

E-mail: h.f.fashiontex@gmail.com Web: www.hnffashiontex.com

# Our Concern

- Woven Label
- Care Label
- Barcode Label
- Sticker
- Hang Tag
- Elastic
- Drawcord
- Lace
- Rubber Patch
- Silicone Patch
- Fake Lather PU
- Heat Seal
- Button
- Fabric (All Kinds of)
- High-density Print
- Poly (Ldpe, Recycle, Bio)
- Carton
- Gum Tape
- Gel Print
- Print / Embroidary

#### **WOVEN LABEL**



# CARE LABEL, BARCODE LABEL



# HANG TAG, PHOTO BOARD



### **STICKER**



# POLY (LDPE, RECYCLE, BIO) GUM TAPE



# CARTON (MANUAL) & SILICA GEL



#### JACQUARD ELASTIC, REGULAR ELASTIC



#### DRAWCORD, GEL PRINT, TAPE, LACE



#### SILICON PATCH & FAKE LATHER



# BUTTON (RUBBER, SELL BUTTON) & HEAT TRANSFER LABEL



# OXFORD FABRIC, CHAMBRAY FABRIC, TWILL FABRIC POPLIN FABRIC, COTTON LACE, POCKETING FABRIC



## PRODUCTION CAPACITIES

| Drawstring:                  | Round Drawstring    | 150000 Yds/Day |
|------------------------------|---------------------|----------------|
|                              | Tube Drawstring -   | 120000 Yds/Day |
|                              | Twill Tape-         | 75000 Yds/Day  |
|                              | Braiding Rope-      | 20000 Yds/Day  |
| Plastic & Metal Items:       | Metal Tipping-      | 30000 Pcs/Day