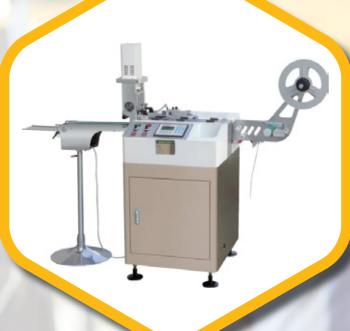

| Hang tag-           | 100000 Pcs/Day |
|                              | Sticker-            | 100000 Pcs/Day |
| Poly:                        | Ldpe-               | 50000 Pcs/Day  |
|                              | Recycle-            | 50000 Pcs/Day  |
|                              | Bio-                | 50000 Pcs/Day  |
| Carton/Gum Tap:              | Manual-             | 5000 Pcs/Day   |
|                              | Gum Tap-            | 5000 Roll/Day  |
|                              |                     |                |

# MANUFACTURING UNIT

**Flexo Label Machine** 

**Screen Printing Machine** 





**Heat cutting & Folding Machine** 

**Polar Cutting Machine** 





### **MANUFACTURING UNIT**



## MANUFACTURING UNIT





**Label Cutting Machine** 



**Sonic Cutting Machine** 



#### **COMPANY INFORMATION**

1. Organization Name : HnF Fashion Tex

2. Year of Establishment : "2017"

3. Manufacturing Products: "Export Oriented Accessories for Readymade

Garments"

4. Total Employee : "22" Person

5. Address : 262 Fakirapool, Al-Amin Complex ( 3<sup>rd</sup> Floor )

Motijheel, Dhaka-1000, Bangladesh.

6. Phone : +88 01704-452330, +88 01913-852725

7. E-mail : h.f.fashiontex@gmail.com

8. Web : www.hnffashiontex.com

9. Order Confirmation : Cash and L/C should be received within 30-90 Days

after receiving of Performa Invoice.

10. Payment Terms : Irrevocable transferable Letter of Credit at sight.

11. Bank : First Security Islami Bank Ltd.

Midland Bank Limited.