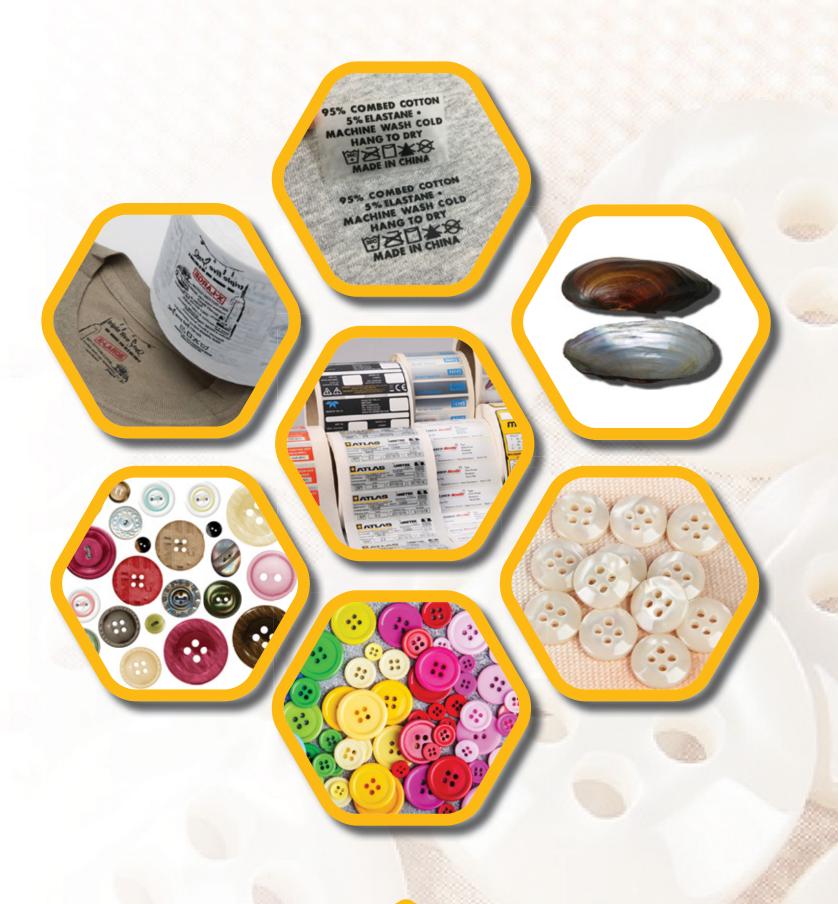

# CARE LABEL, BARCODE LABEL

# BUTTON (RUBBER, SELL BUTTON) & HEAT TRANSFER LABEL