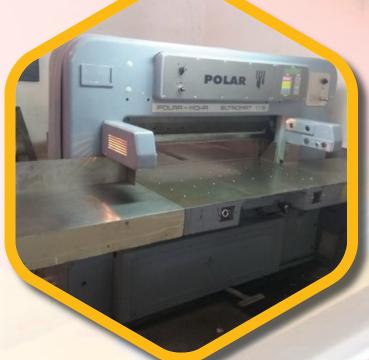

# MANUFACTURING UNIT

**Flexo Label Machine** 

**Screen Printing Machine** 

**Heat cutting & Folding Machine** 

**Polar Cutting Machine** 