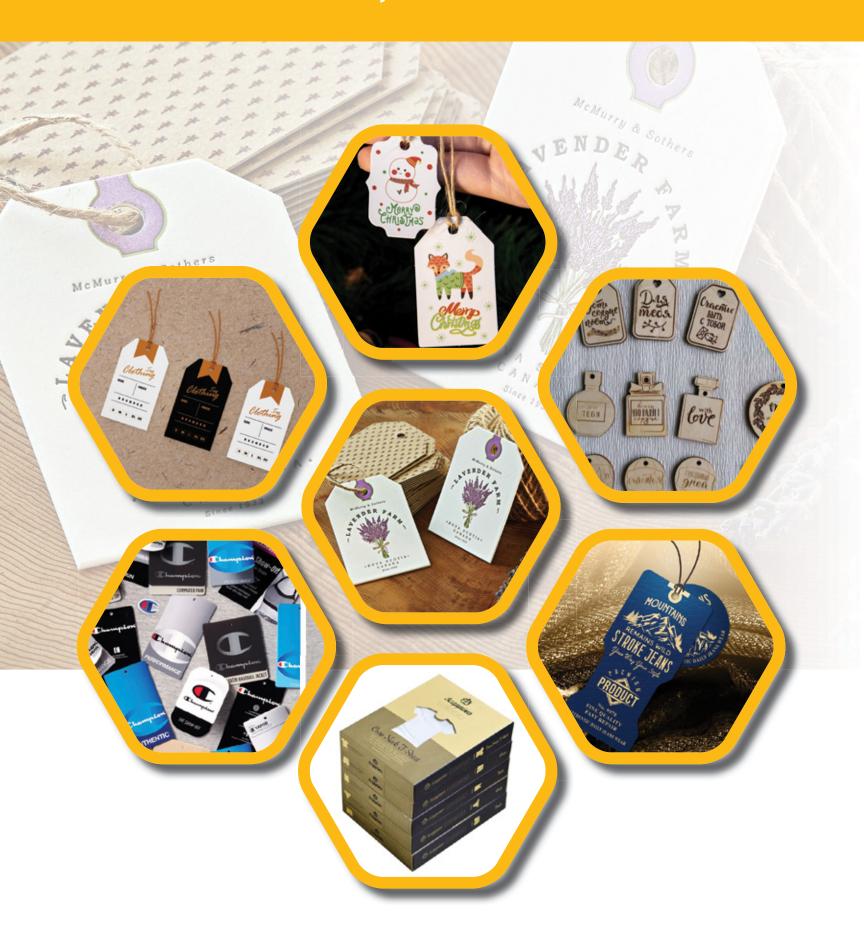

customer satisfied and growing up with customer is our principal.

Our main concern always about the quality and sustainable development. HnF Fashion Tex invested in the most advance facilities and techniques to ensure that is products are of the highest quality.



**Factory** 

9294 West Shanarpar Chowrasta Demra, Dhaka-1361.

Cell: +88 01913-852725

E-mail: h.f.fashiontex@gmail.com Web: www.hnffashiontex.com

# Our Concern

- Woven Label
- Care Label
- Barcode Label
- Sticker
- Hang Tag
- Elastic
- Drawcord
- Lace
- Rubber Patch
- Silicone Patch
- Fake Lather PU
- Heat Seal
- Button
- Fabric (All Kinds of)
- High-density Print
- Poly (Ldpe, Recycle, Bio)
- Carton
- Gum Tape
- Gel Print
- Print / Embroidary

#### **WOVEN LABEL**



# CARE LABEL, BARCODE LABEL



# HANG TAG, PHOTO BOARD



### **STICKER**



# POLY (LDPE, RECYCLE, BIO) GUM TAPE



# CARTON (MANUAL) & SILICA GEL



#### JACQUARD ELASTIC, REGULAR ELASTIC



#### DRAWCORD, GEL PRINT, TAPE, LACE



#### SILICON PATCH & FAKE LATHER



# BUTTON (RUBBER, SELL BUTTON) & HEAT TRANSFER LABEL



# OXFORD FABRIC, CHAMBRAY FABRIC, TWILL FABRIC POPLIN FABRIC, COTTON LACE, POCKETING FABRIC



## PRODUCTION CAPACITIES

| Drawstring:                  | Round Drawstring    | 150000 Yds/Day |
|------------------------------|---------------------|----------------|
|                              | Tube Drawstring -   | 120000 Yds/Day |
|                              | Twill Tape-         | 75000 Yds/Day  |
|                              | Braiding Rope-      | 20000 Yds/Day  |
| Plastic & Metal Items:       | Metal Tipping-