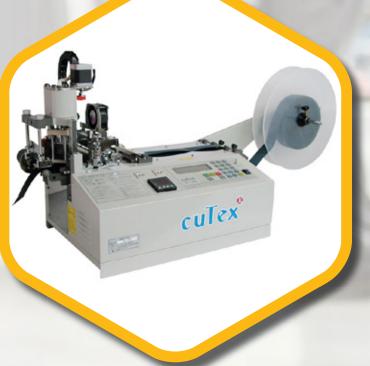

| 100000 Pcs/Day |
|                              | Sticker-            | 100000 Pcs/Day |
| Poly:                        | Ldpe-               | 50000 Pcs/Day  |
|                              | Recycle-            | 50000 Pcs/Day  |
|                              | Bio-                | 50000 Pcs/Day  |
| Carton/Gum Tap:              | Manual-             | 5000 Pcs/Day   |
|                              | Gum Tap-            | 5000 Roll/Day  |
|                              |                     |                |

# MANUFACTURING UNIT

**Flexo Label Machine** 

**Screen Printing Machine** 





**Heat cutting & Folding Machine** 

**Polar Cutting Machine** 





### **MANUFACTURING UNIT**



## MANUFACTURING UNIT





**Label Cutting Machine** 



**Sonic Cutting Machine** 



#### **COMPANY INFORMATION**

1. Organization Name : HnF Fashion Tex

2. Year of Establishment : "2017"

3. Manufacturing Products: "Export Oriented Accessories for Readymade

Garments"

4. Total Employee : "22" Person

5. Address : 262 Fakirapool, Al-Amin Complex ( 3<sup>rd</sup> Floor )

Motijheel, Dhaka-1000, Bangladesh.

6. Phone : +88 01704-452330, +88 01913-852725

7. E-mail : h.f.fashiontex@gmail.com

8. Web : www.hnffashiontex.com

9. Order Confirmation : Cash and L/C should be received within 30-90 Days

after receiving of Performa Invoice.

10. Payment Terms : Irrevocable transferable Letter of Credit at sight.

11. Bank : First Security Islami Bank Ltd.

Midland Bank Limited.