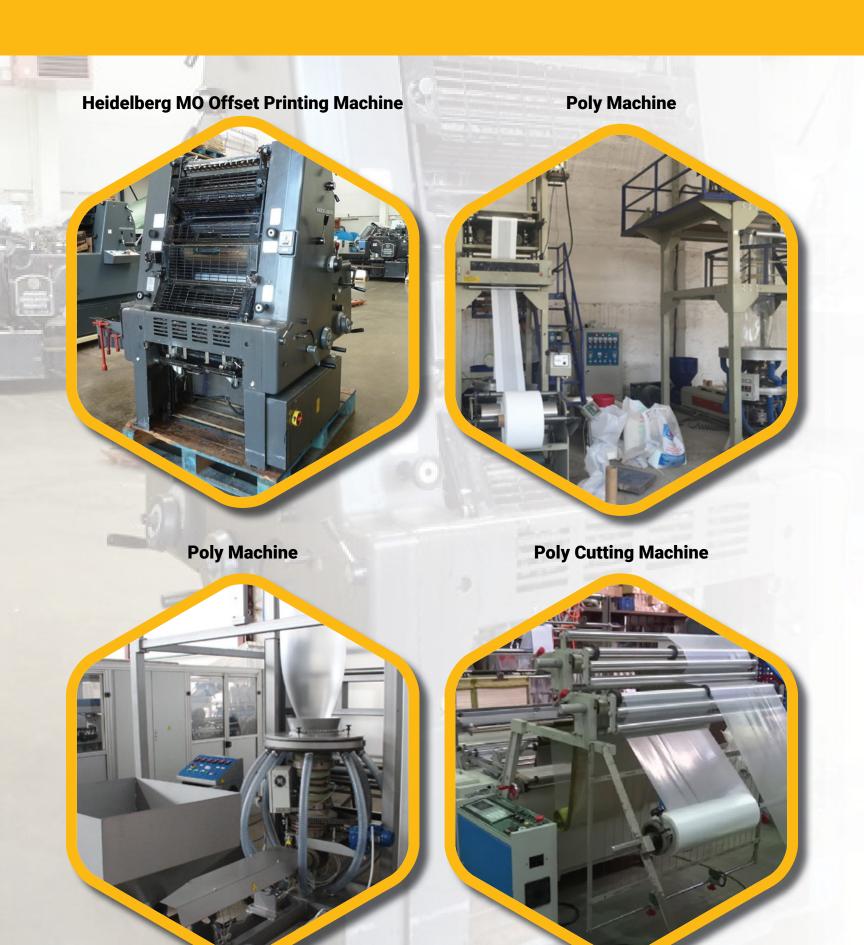

# MANUFACTURING UNIT

**Flexo Label Machine** 

**Screen Printing Machine** 

**Heat cutting & Folding Machine** 

**Polar Cutting Machine** 

### **MANUFACTURING UNIT**