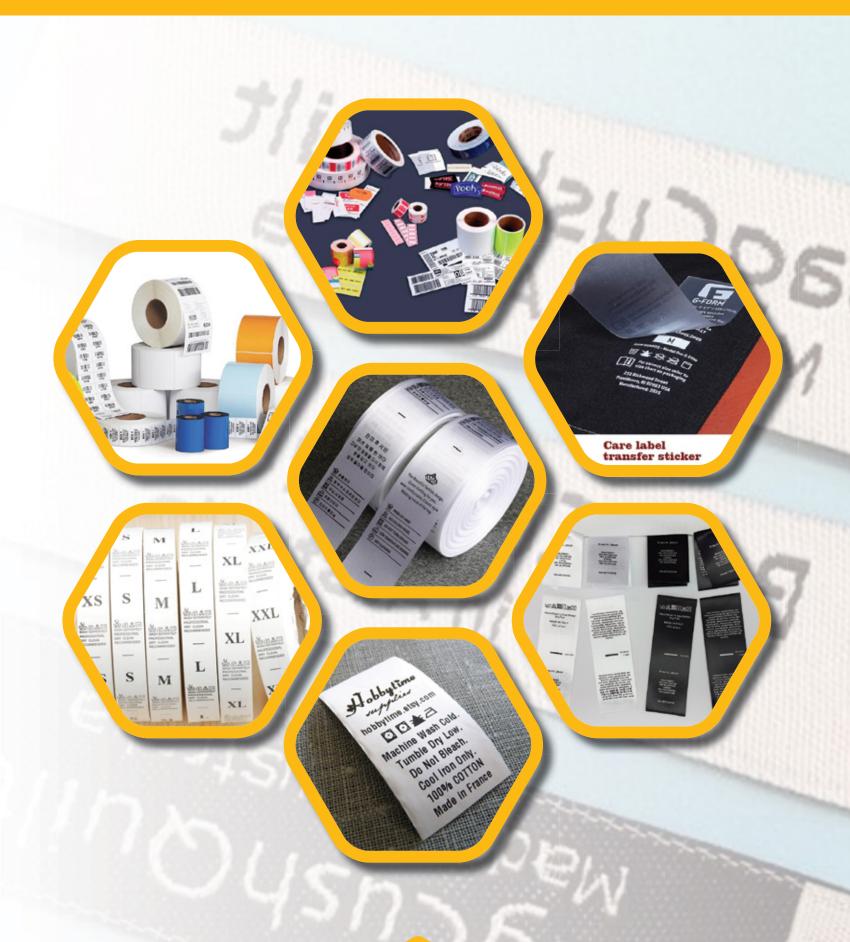

icial commitments. To make customer satisfied and growing up with customer is our principal.

Our main concern always about the quality and sustainable development. HnF Fashion Tex invested in the most advance facilities and techniques to ensure that is products are of the highest quality.



**Factory** 

9294 West Shanarpar Chowrasta Demra, Dhaka-1361.

Cell: +88 01913-852725

E-mail: h.f.fashiontex@gmail.com Web: www.hnffashiontex.com

# Our Concern

- Woven Label
- Care Label
- Barcode Label
- Sticker
- Hang Tag
- Elastic
- Drawcord
- Lace
- Rubber Patch
- Silicone Patch
- Fake Lather PU
- Heat Seal
- Button
- Fabric (All Kinds of)
- High-density Print
- Poly (Ldpe, Recycle, Bio)
- Carton
- Gum Tape
- Gel Print
- Print / Embroidary

#### **WOVEN LABEL**



# CARE LABEL, BARCODE LABEL



# HANG TAG, PHOTO BOARD



### **STICKER**



# POLY (LDPE, RECYCLE, BIO) GUM TAPE



# CARTON (MANUAL) & SILICA GEL



#### JACQUARD ELASTIC, REGULAR ELASTIC



#### DRAWCORD, GEL PRINT, TAPE, LACE



#### SILICON PATCH & FAKE LATHER



# BUTTON (RUBBER, SELL BUTTON) & HEAT TRANSFER LABEL



# OXFORD FABRIC, CHAMBRAY FABRIC, TWILL FABRIC POPLIN FABRIC, COTTON LACE, POCKETING FABRIC



## PRODUCTION CAPACITIES

| Drawstring:                  | Round Drawstring    | 150000 Yds/Day |
|------------------------------|---------------------|----------------|
|                              | Tube Drawstring -   | 120000 Yds/Day |
|                              | Twill Tape-         | 75000 Yds/Day  |
|                              | Braiding Rope-      | 20000 Yds/Day  |
| Plastic & Metal Items